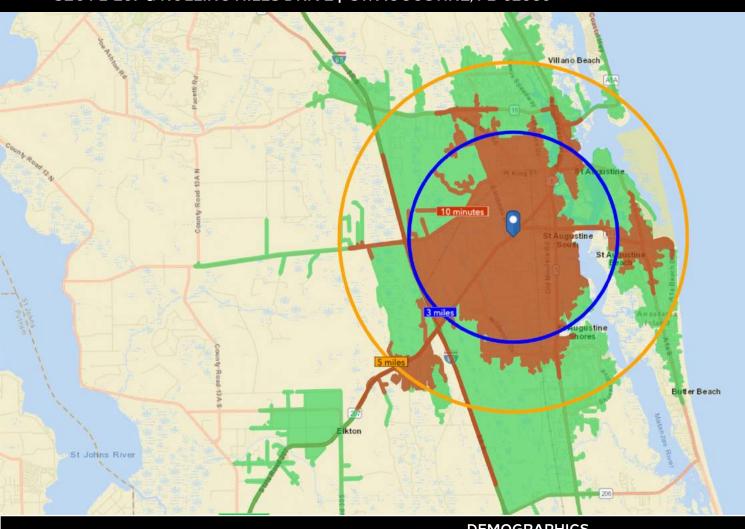

# SEC FL-207 & ROLLING HILLS DRIVE | ST. AUGUSTINE, FL 32086

PROPERTY FLYER

| DEMOGRAPHICS |            |               |                   |             |
|--------------|------------|---------------|-------------------|-------------|
|              | POPULATION | MEDIAN INCOME | GROWTH<br>16'-21' | DAYTIME POP |
| 3 Mile       | 29,985     | \$43,968      | 11.2%             | 42,605      |
| 5 Mile       | 65,496     | \$48,280      | 11.3%             | 76,863      |
| 10 Minutes   | 33,465     | \$44,500      | 11.7%             | 45,183      |
| 15 Minutes   | 74,681     | \$49,460      | 12.5%             | 84,738      |