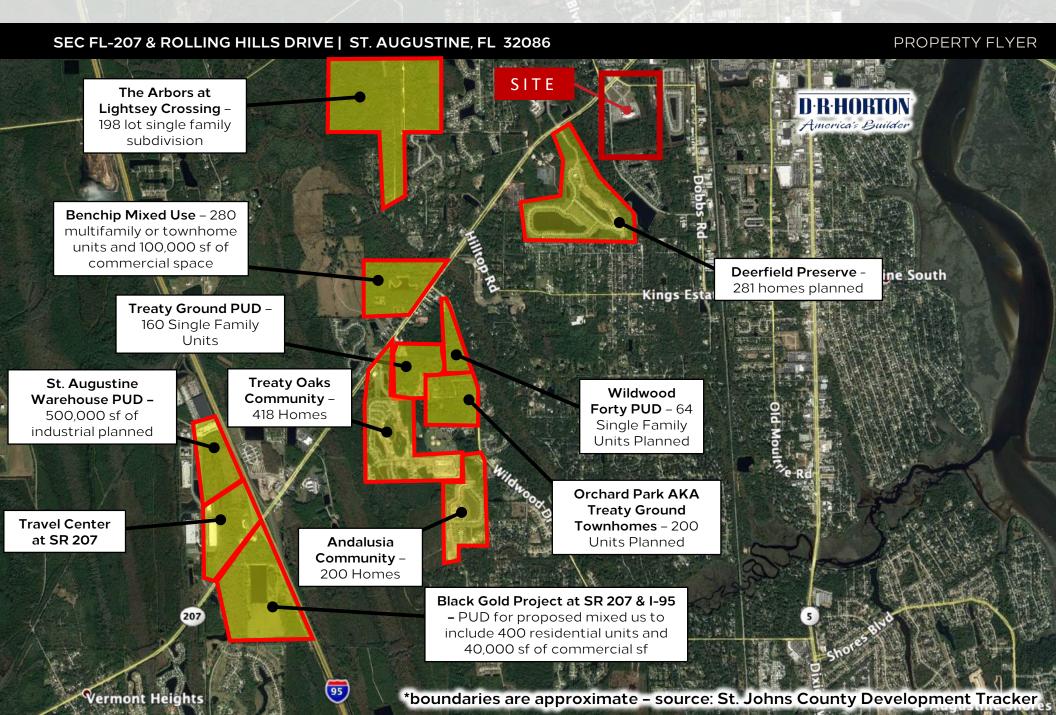

# SAINT AUGUSTINE - EPIC VILLAGE

SEC FL-207 & ROLLING HILLS DRIVE | ST. AUGUSTINE, FL 32086

PROPERTY FLYER



Approximately 3.5 miles northeast of I-

Flexible size and space options available for BTS or land

### FOR FURTHER INFORMATION:

npalmer@leadersre.com

# jrobson@leadersre.com

**Exclusively listed by:** 





## AREA DEVELOPMENT ACTIVITY





# SEC FL-207 & ROLLING HILLS DRIVE | ST. AUGUSTINE, FL 32086

PROPERTY FLYER



| DEMOGRAPHICS |            |               |                   |             |
|--------------|------------|---------------|-------------------|-------------|
|              | POPULATION | MEDIAN INCOME | GROWTH<br>16'-21' | DAYTIME POP |
| 3 Mile       | 29,985     | \$43,968      | 11.2%             | 42,605      |
| 5 Mile       | 65,496     | \$48,280      | 11.3%             | 76,863      |
| 10 Minutes   | 33,465     | \$44,500      | 11.7%             | 45,183      |
| 15 Minutes   | 74,681     | \$49,460      | 12.5%             | 84,738      |