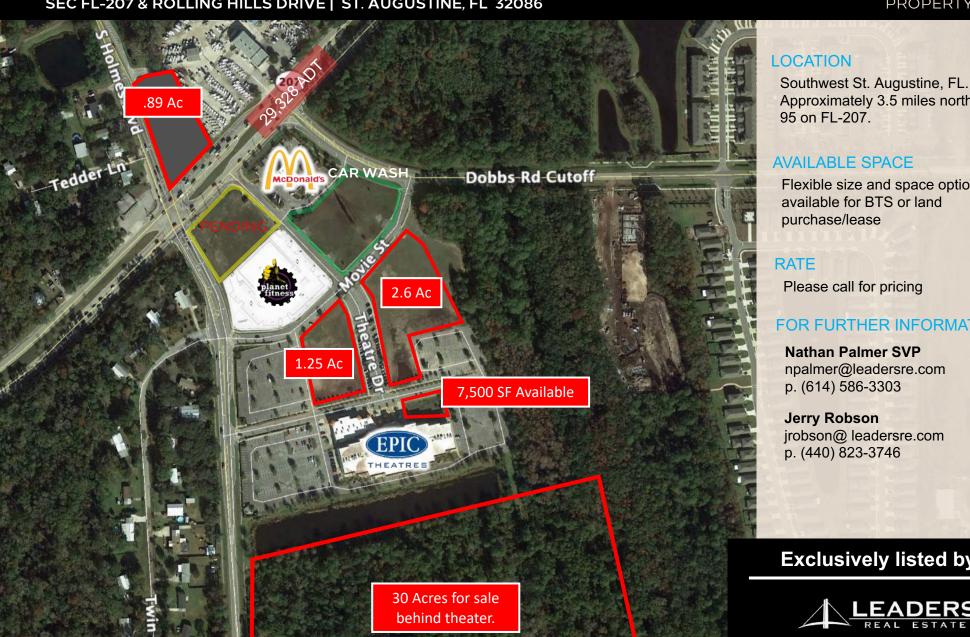

# SAINT AUGUSTINE - EPIC VILLAGE

SEC FL-207 & ROLLING HILLS DRIVE | ST. AUGUSTINE, FL 32086

PROPERTY FLYER

Approximately 3.5 miles northeast of I-

Flexible size and space options available for BTS or land